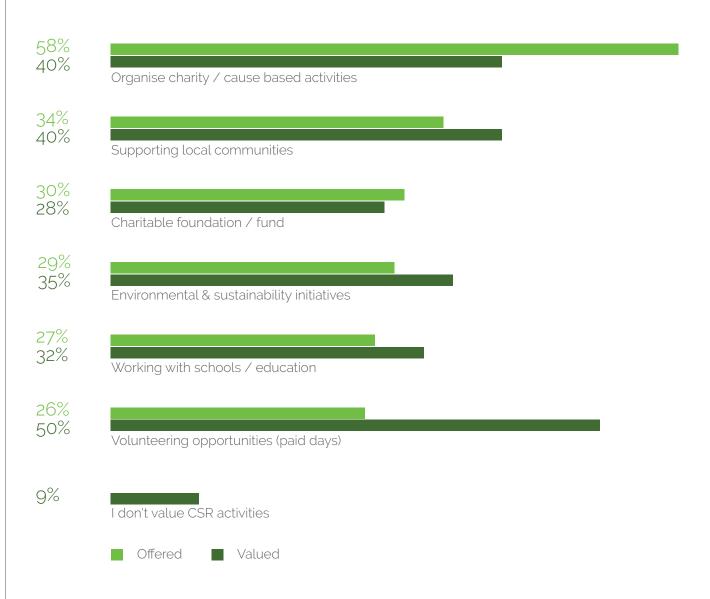

## 1.6 CORPORATE SOCIAL RESPONSIBILITY

FIGURE 10: CORPORATE SOCIAL RESPONSIBILITY ACTIVITIES (OFFERED & PERSONALLY VALUED)

The most common CSR activities encouraged are charity-based activities. Our survey found that this type of CSR activity is highly valued by Sales & Marketing professionals, but that the most valued activity is taking part in volunteering opportunities.

However, our earlier questions about what is important to Sales & Marketing professionals when they are looking for a new role does imply that CSR is one of the least likely factors to influence a change of job (reference Table 3). Nevertheless, it is positive to note that only **9%** say they don't value CSR activities.

69% say their company offers CSR activities.

9% say they don't value CSR activities.

Volunteering and charity-based activities are highly valued by Sales & Marketing professionals.