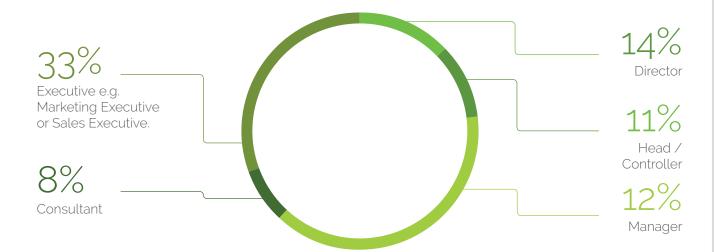

#### FIGURE 2: RESPONDENTS' JOB TITLE

In terms of position, **67**% of our sample are employed in a management capacity, including **14**% who identify themselves as Directors. **8**% work as consultants, while the remainder are employed at more junior levels.