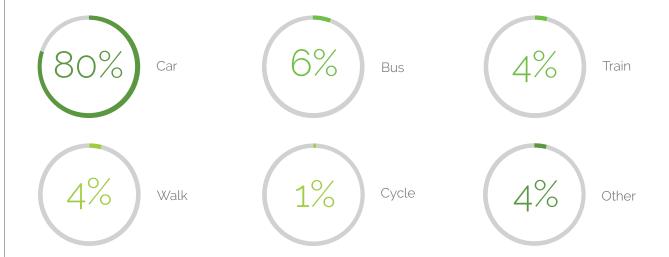

**57%** of our sample said they would consider a commute of over 45 minutes, and a quarter (**23%**) are prepared to have a journey time of over an hour. Only **14%** would consider travel costs in excess of £60 a week. **80%** of our sample told us that they drive to work each day, with only **10%** using public transport.

## FIGURE 9: MAIN TYPE OF TRANSPORT TO WORK

80% of Sales & Marketing professionals drive to work.