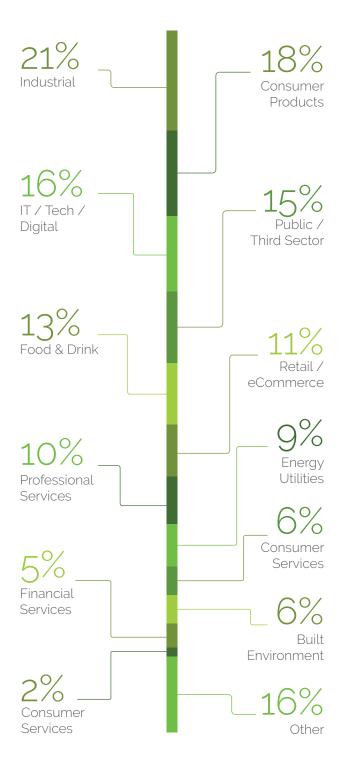

The sample base is representative of the North East Sales & Marketing marketplace.

The majority are male (53%) and a third (31%) are working in the consumer products industries, especially food & drinks. A fifth (21%) are working in companies that deliver some form of professional, financial or consumer services; and 15% are employed in the public or third sector.

#### FIGURE 1: RESPONDENTS' SECTOR