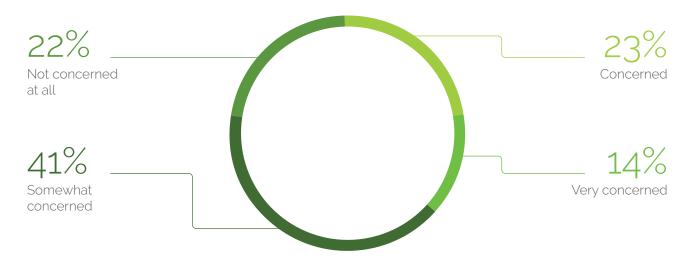

#### FIGURE 7: PENSION CONCERNS

78% are concerned about the size of their final pension pot.

TABLE 8: PERCENTAGE CONTRIBUTION TO PENSION

|                  | Employers' contribution |                 | Personal contri      | bution          |
|------------------|-------------------------|-----------------|----------------------|-----------------|
|                  | Sales &<br>Marketing    | All disciplines | Sales &<br>Marketing | All disciplines |
| Up to 3%         | 24%                     | 17%             | 19%                  | 13%             |
| Between 3 - 5%   | 31%                     | 31%             | 35%                  | 38%             |
| Between 5 - 7%   | 13%                     | 18%             | 18%                  | 21%             |
| Between 7 - 10%  | 14%                     | 14%             | 10%                  | 14%             |
| Between 10 - 15% | 3%                      | 7%              | 2%                   | 4%              |
| Between 15 - 20% | 1%                      | 3%              | 2%                   | 2%              |
| Over 20%         | 2%                      | 2%              | 1%                   | 1%              |
| N/A / don't know | 12%                     | 8%              | 12%                  | 7%              |

Base: All permanent employees

A fifth of Sales & Marketing professionals (22%) say they have no concerns about their pension, although **41%** say they are "somewhat concerned." **14%** are "very concerned" about their final pension pot. Only **6%** are working for companies who contribute 10% or more into a pension, and **54%** say their personal contribution is less than 5%.