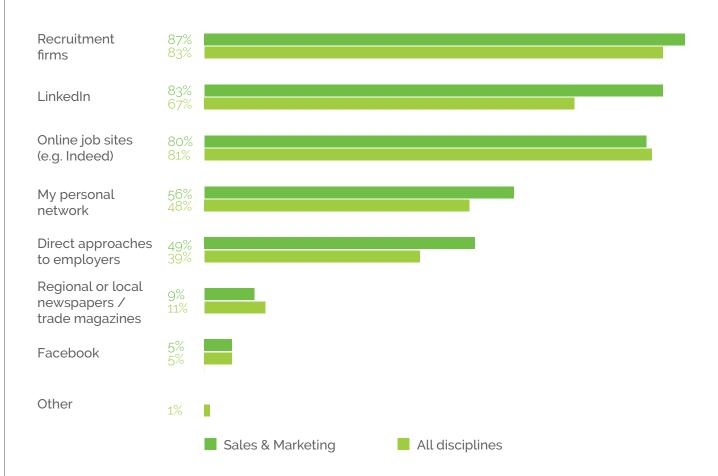

#### FIGURE 3: METHODS USED TO SEARCH FOR A NEW ROLE

Once seeking new employment, the first ports of call are recruitment firms (87%), LinkedIn (83%) and online job sites (80%). Permanent Sales & Marketing professionals are more likely to approach their personal network (56%) than make direct approaches to employers (49%).