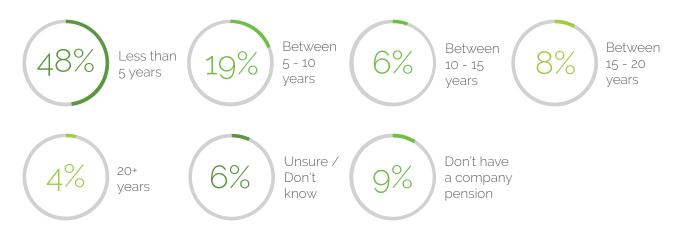

| 13%                  | 17%                |
|                                                                       |                      |                    |

54% receive death / injury in service benefits.

We asked permanent Sales & Marketing professionals to tell us which benefits they received. Death / injury in service benefit is the most frequent one received. Healthcare (either for themselves or family) is received by **35%** of our sample and help with the costs of career development is received by **24%**. **34%** told us they were able to buy or sell holidays, and the same proportion receive a company car or car allowance.

19% get healthcare just for themselves and 16% have healthcare for themselves and family.



## Pension

#### FIGURE 6: YEARS IN PENSION POT



#### FIGURE 7: PENSION CONCERNS



78% are concerned about the size of their final pension pot.

TABLE 8: PERCENTAGE CONTRIBUTION TO PENSION

|                  | Employers' contribution |                 | Personal contri      | bution          |
|------------------|-------------------------|-----------------|----------------------|-----------------|
|                  | Sales &<br>Marketing    | All disciplines | Sales &<br>Marketing | All disciplines |
| Up to 3%         | 24%                     | 17%             | 19%                  | 13%             |
| Between 3 - 5%   | 31%                     | 31%             | 35%                  | 38%             |
| Between 5 - 7%   | 13%                     | 18%             | 18%                  | 21%             |
| Between 7 - 10%  |