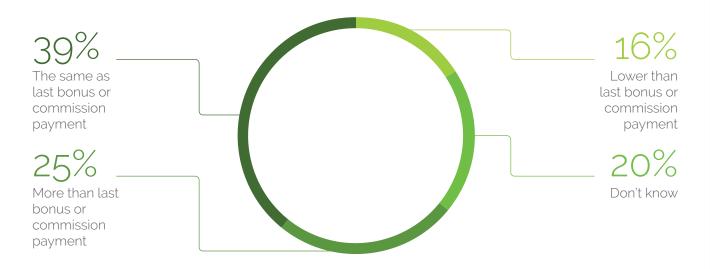

#### FIGURE 7: PENSION CONCERNS

78% are concerned about the size of their final pension pot.

TABLE 8: PERCENTAGE CONTRIBUTION TO PENSION

|                  | Employers' contribution |                 | Personal contri      | bution          |
|------------------|-------------------------|-----------------|----------------------|-----------------|
|                  | Sales &<br>Marketing    | All disciplines | Sales &<br>Marketing | All disciplines |
| Up to 3%         | 24%                     | 17%             | 19%                  | 13%             |
| Between 3 - 5%   | 31%                     | 31%             | 35%                  | 38%             |
| Between 5 - 7%   | 13%                     | 18%             | 18%                  | 21%             |
| Between 7 - 10%  | 14%                     | 14%             | 10%                  | 14%             |
| Between 10 - 15% | 3%                      | 7%              | 2%                   | 4%              |
| Between 15 - 20% | 1%                      | 3%              | 2%                   | 2%              |
| Over 20%         | 2%                      | 2%              | 1%                   | 1%              |
| N/A / don't know | 12%                     | 8%              | 12%                  | 7%              |

Base: All permanent employees

A fifth of Sales & Marketing professionals (22%) say they have no concerns about their pension, although **41%** say they are "somewhat concerned." **14%** are "very concerned" about their final pension pot. Only **6%** are working for companies who contribute 10% or more into a pension, and **54%** say their personal contribution is less than 5%.