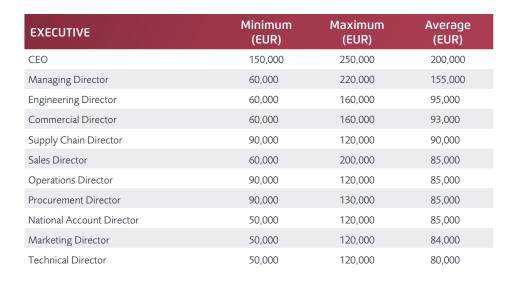

Executive salaries have seen the largest decrease at 6%, on average, compared to last year. Notably, those working in Sales and Supply Chain and Procurement Director or equivalent roles, experienced the highest pay decreases, while those at CEO and Managing Director level, as well as other functional directors, and tended to report no change from the previous year.